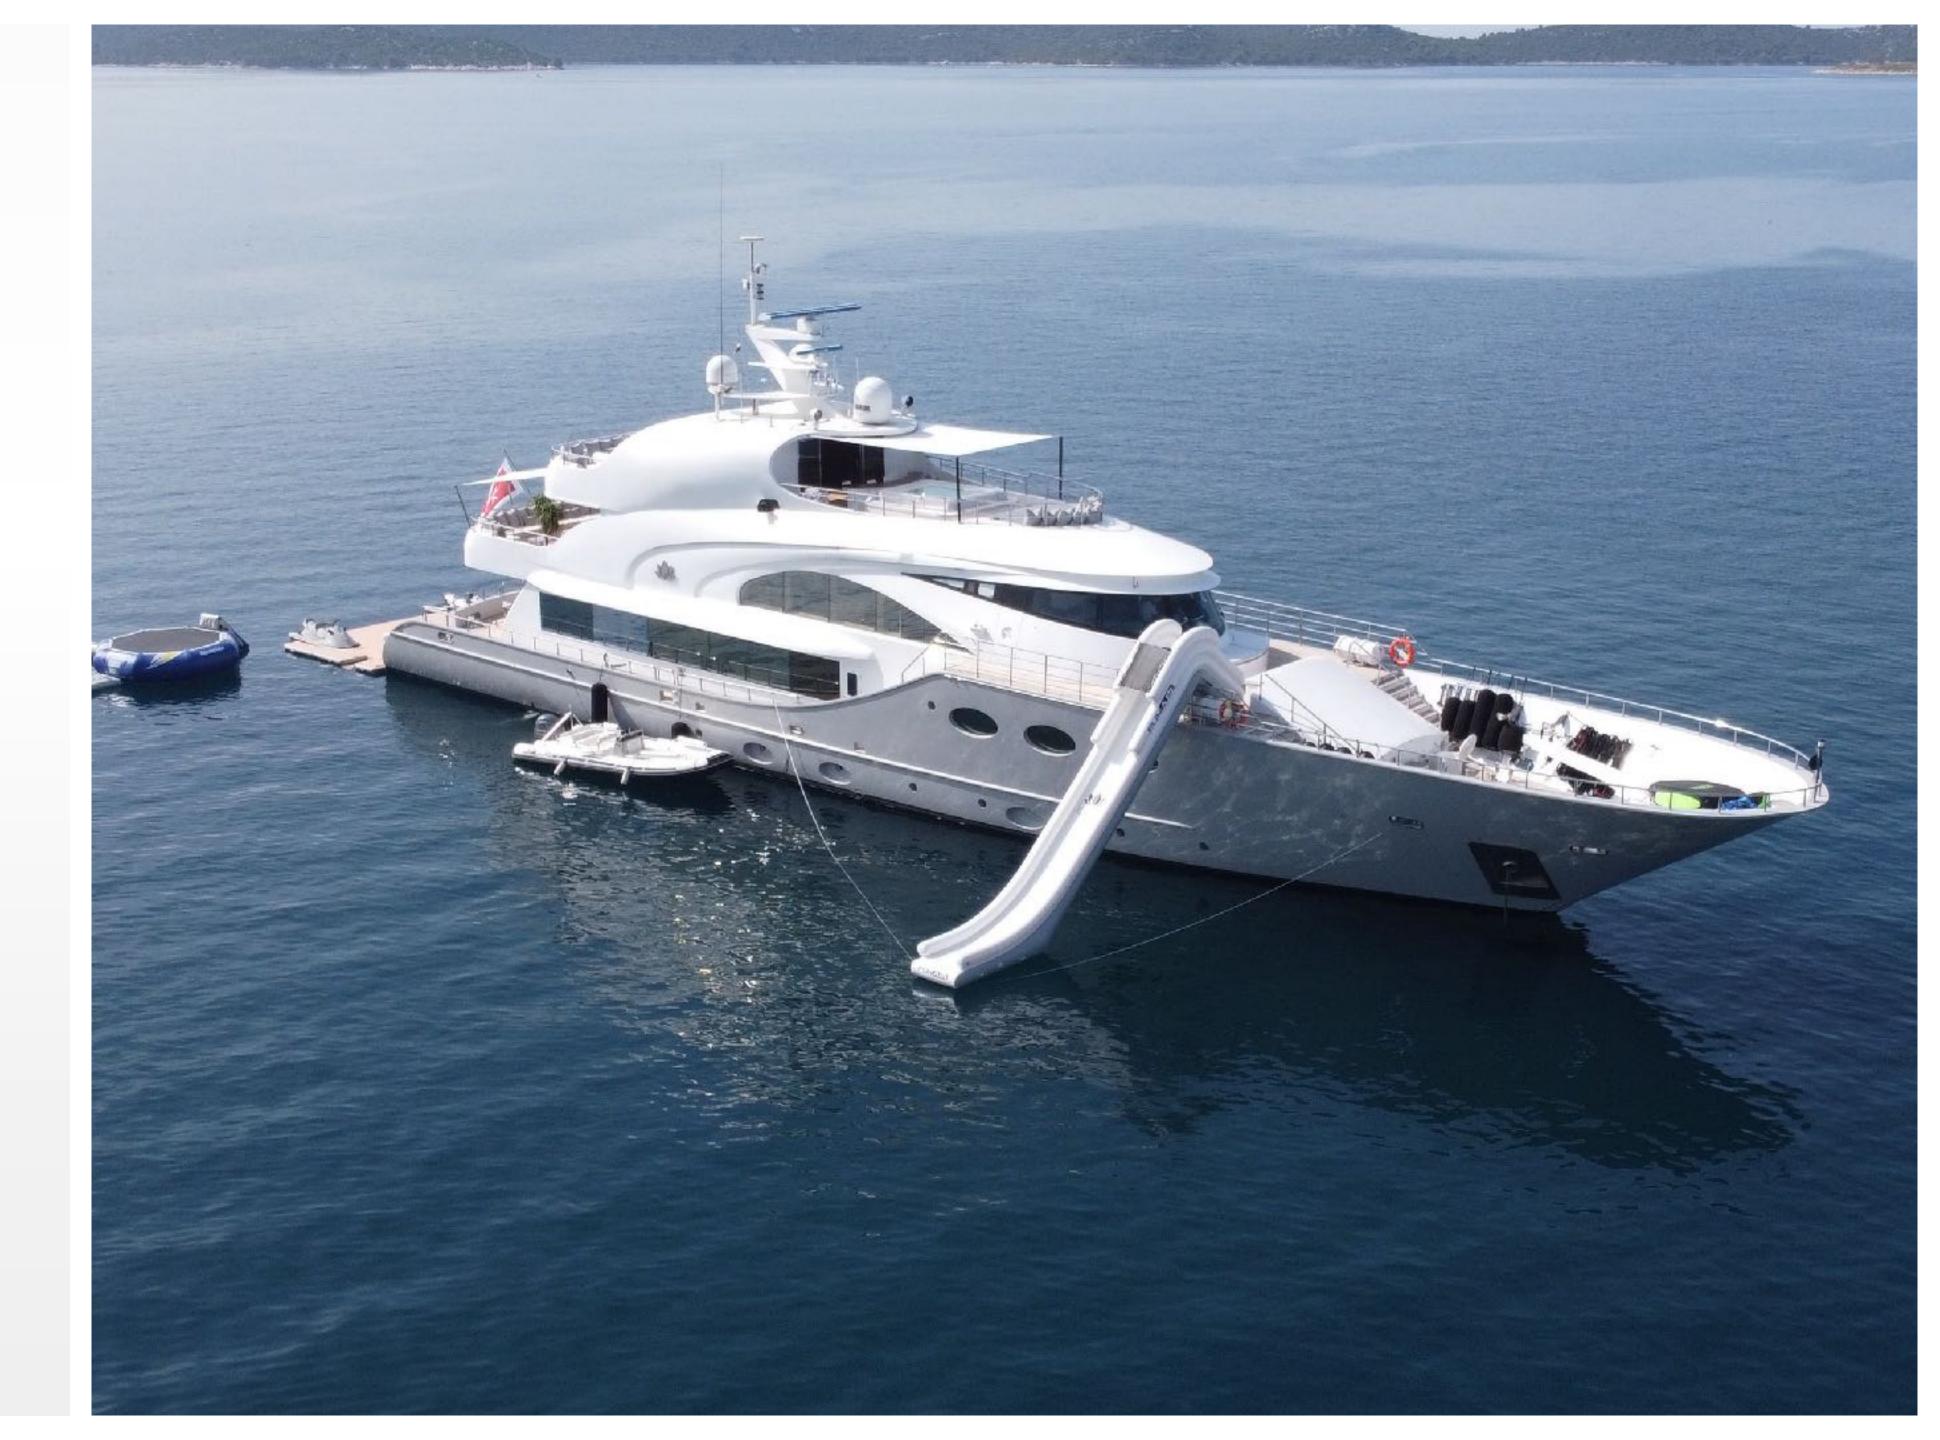

## LUXURY CHARTER YACHT

LOTUS PROFILE

LOTUS MAIN AFT DECK

LOTUS SALON DETAILS

LOTUS MASTER CABIN & ENSUITE

LOTUS GUEST ACCOMMODATION

LOTUS TWIN / DOUBLE CABINS

LOTUS GYM EQUIPMENTS

LOTUS UPPER AFT DECK

LOTUS UPPER AFT DINING

LOTUS UPPER AFT DINING

LOTUS JACUZZI

LOTUS PROFILE OVERVIEW

## TENDERS & WATER TOYS

- 430DL Nouvurania RIB with 60HP Yamaha, new 2017
- 6.5m BSC Colzani RIB with 150HP Yamaha, new 2019
- Waverunners: 2 x 110 HP 4 stroke Yamaha VX Cruiser wave runners
- Diving Equipment: 2 full sets including 2 tanks
- Fishing: Comprehensive range of fishing equipment
- Other: Extensive range of water skis/towables
- Wake Board/Skis
- Array of Towables for 1-4 riders
- Paddle Boards
- Kayaks
- Snorkle Masks and Fins
- Floating swim/beach platform
- Trampoline
- → 6m Slide
- Scooters