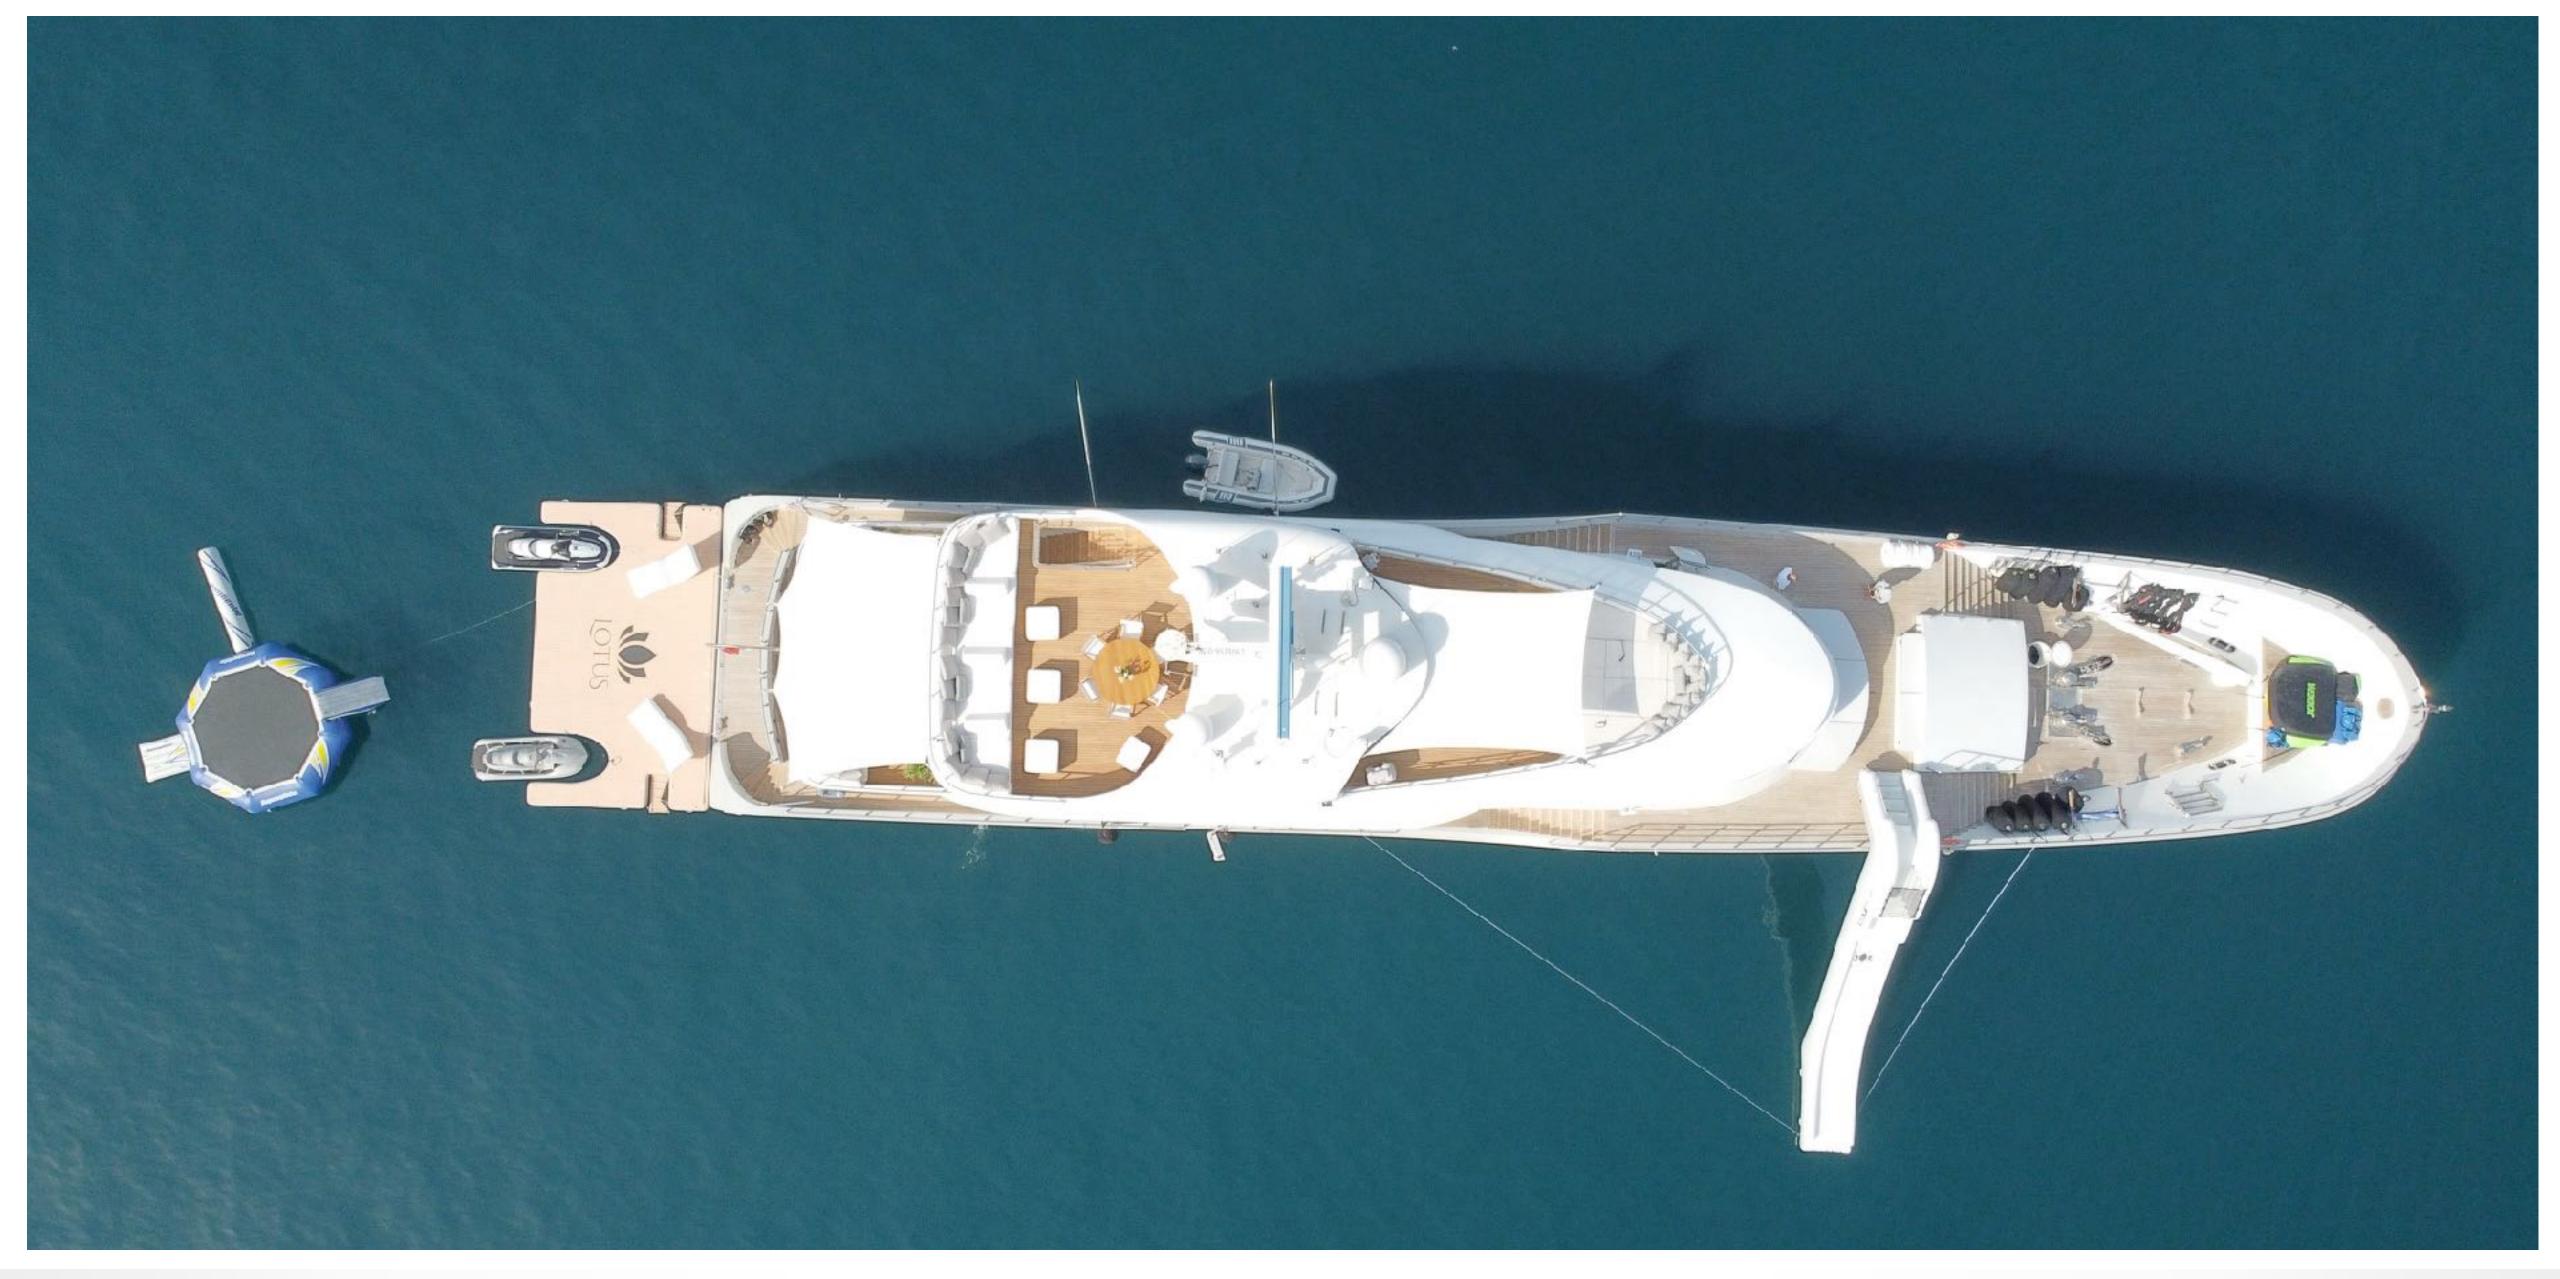

## TENDERS & WATER TOYS

- 430DL Nouvurania RIB with 60HP Yamaha, new 2017
- 6.5m BSC Colzani RIB with 150HP Yamaha, new 2019
- Waverunners: 2 x 110 HP 4 stroke Yamaha VX Cruiser wave runners
- Diving Equipment: 2 full sets including 2 tanks
- Fishing: Comprehensive range of fishing equipment
- Other: Extensive range of water skis/towables
- Wake Board/Skis
- Array of Towables for 1-4 riders
- Paddle Boards
- Kayaks
- Snorkle Masks and Fins
- Floating swim/beach platform
- Trampoline
- → 6m Slide
- Scooters