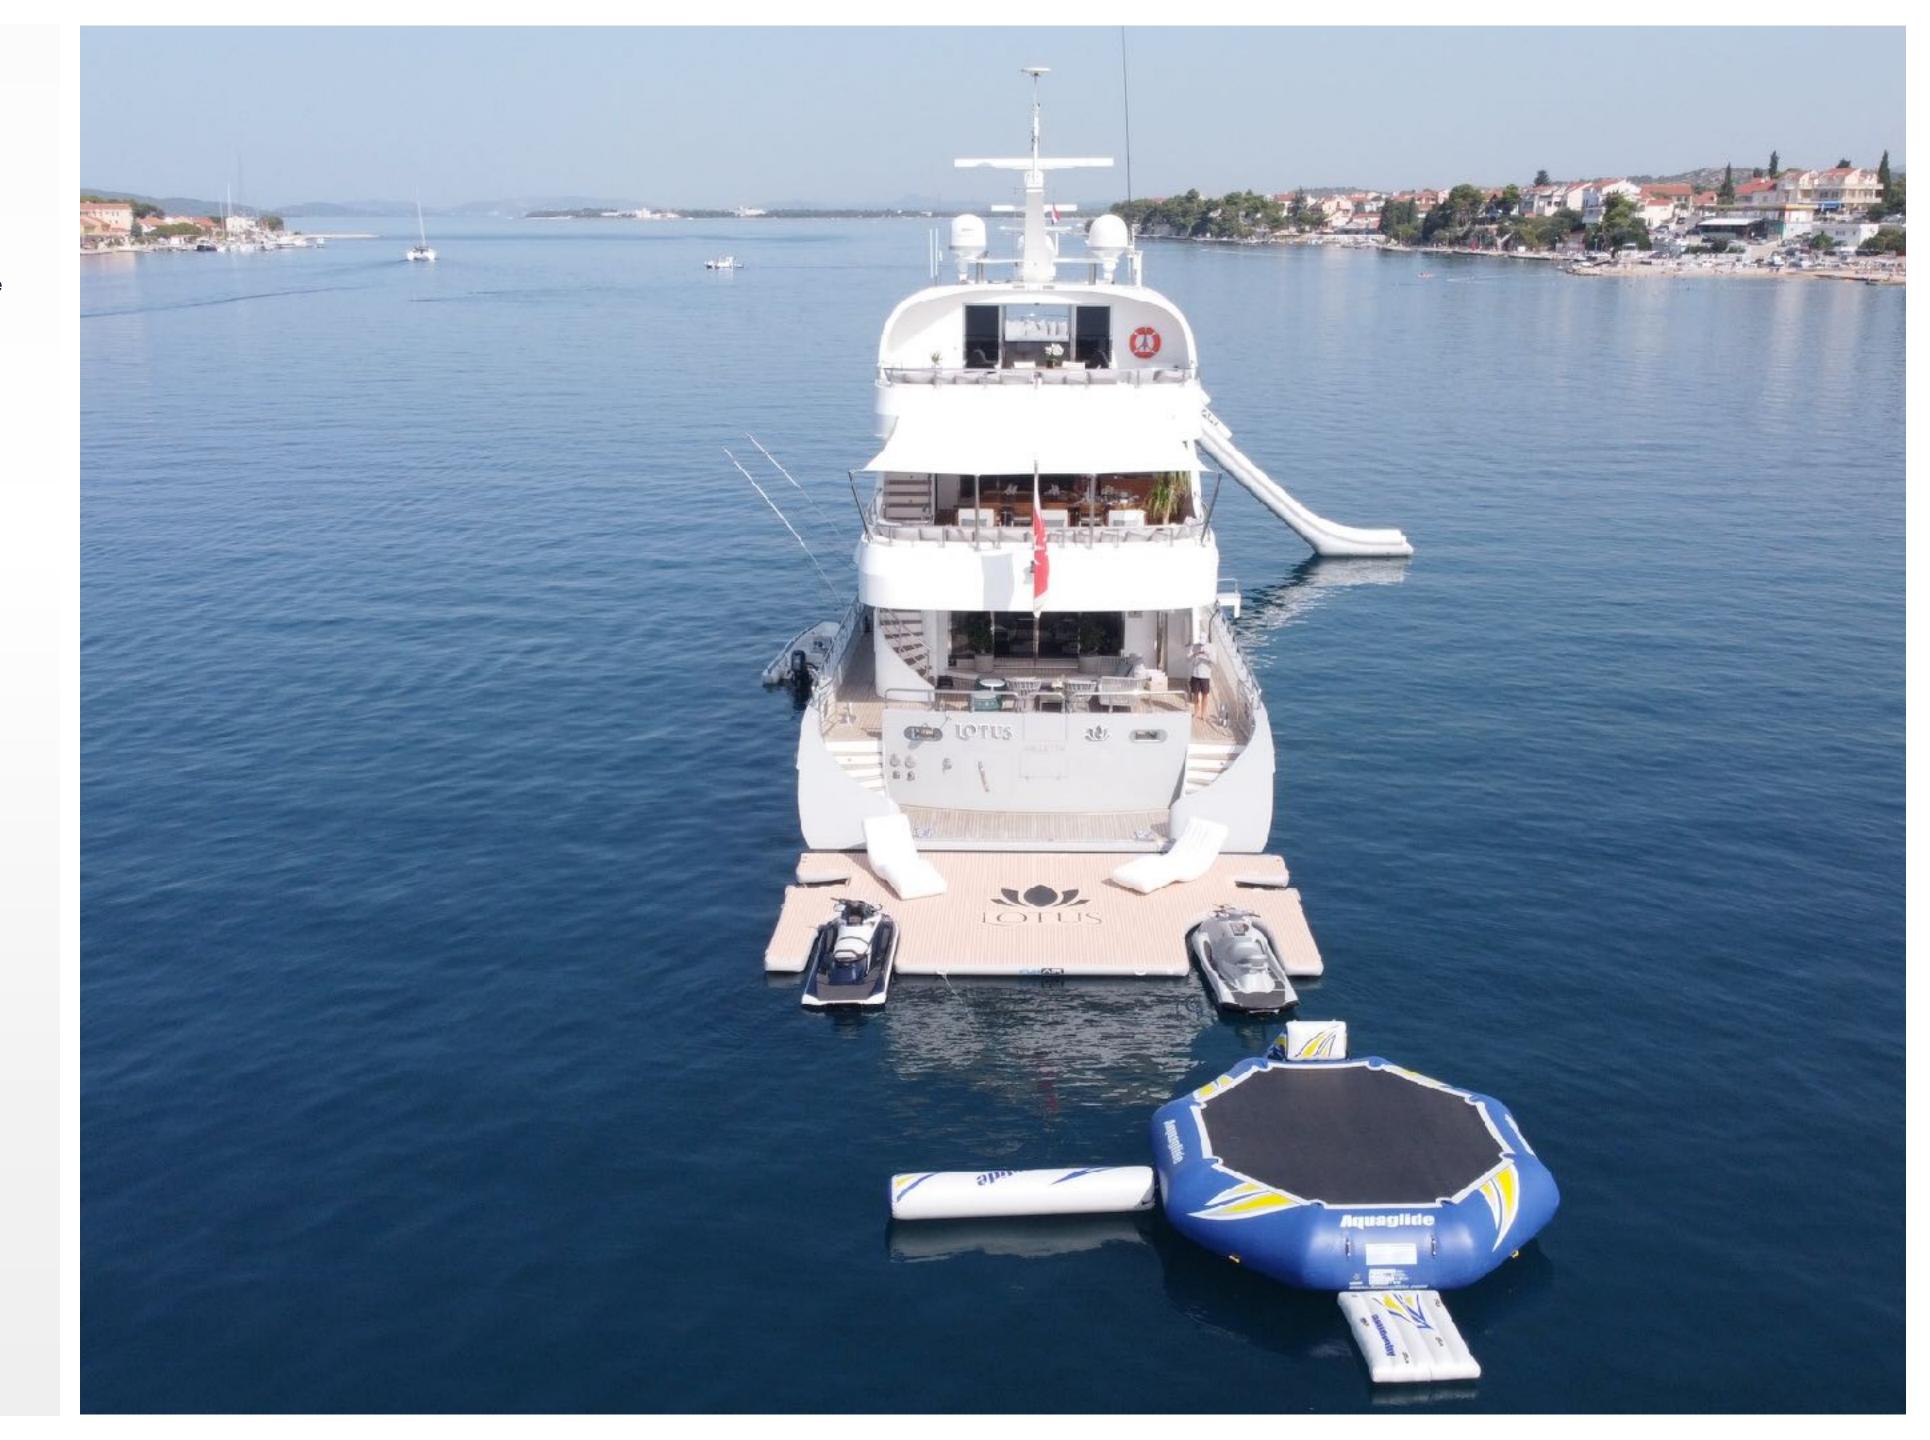

## LUXURY CHARTER YACHT

LOTUS PROFILE

LOTUS MAIN AFT DECK

LOTUS SALON DETAILS

LOTUS MASTER CABIN & ENSUITE

LOTUS GUEST ACCOMMODATION

LOTUS TWIN / DOUBLE CABINS

LOTUS GYM EQUIPMENTS

LOTUS UPPER AFT DECK

LOTUS UPPER AFT DINING

LOTUS UPPER AFT DINING

LOTUS JACUZZI

LOTUS PROFILE OVERVIEW

## TENDERS & WATER TOYS

- 430DL Nouvurania RIB with 60HP Yamaha, new 2017
- 6.5m BSC Colzani RIB with 150HP Yamaha, new 2019
- Waverunners: 2 x 110 HP 4 stroke Yamaha VX Cruiser wave runners
- Diving Equipment: 2 full sets including 2 tanks
- Fishing: Comprehensive range of fishing equipment
- Other: Extensive range of water skis/towables
- Wake Board/Skis
- Array of Towables for 1-4 riders
- Paddle Boards
- Kayaks
- Snorkle Masks and Fins
- Floating swim/beach platform
- Trampoline
- → 6m Slide
- Scooters