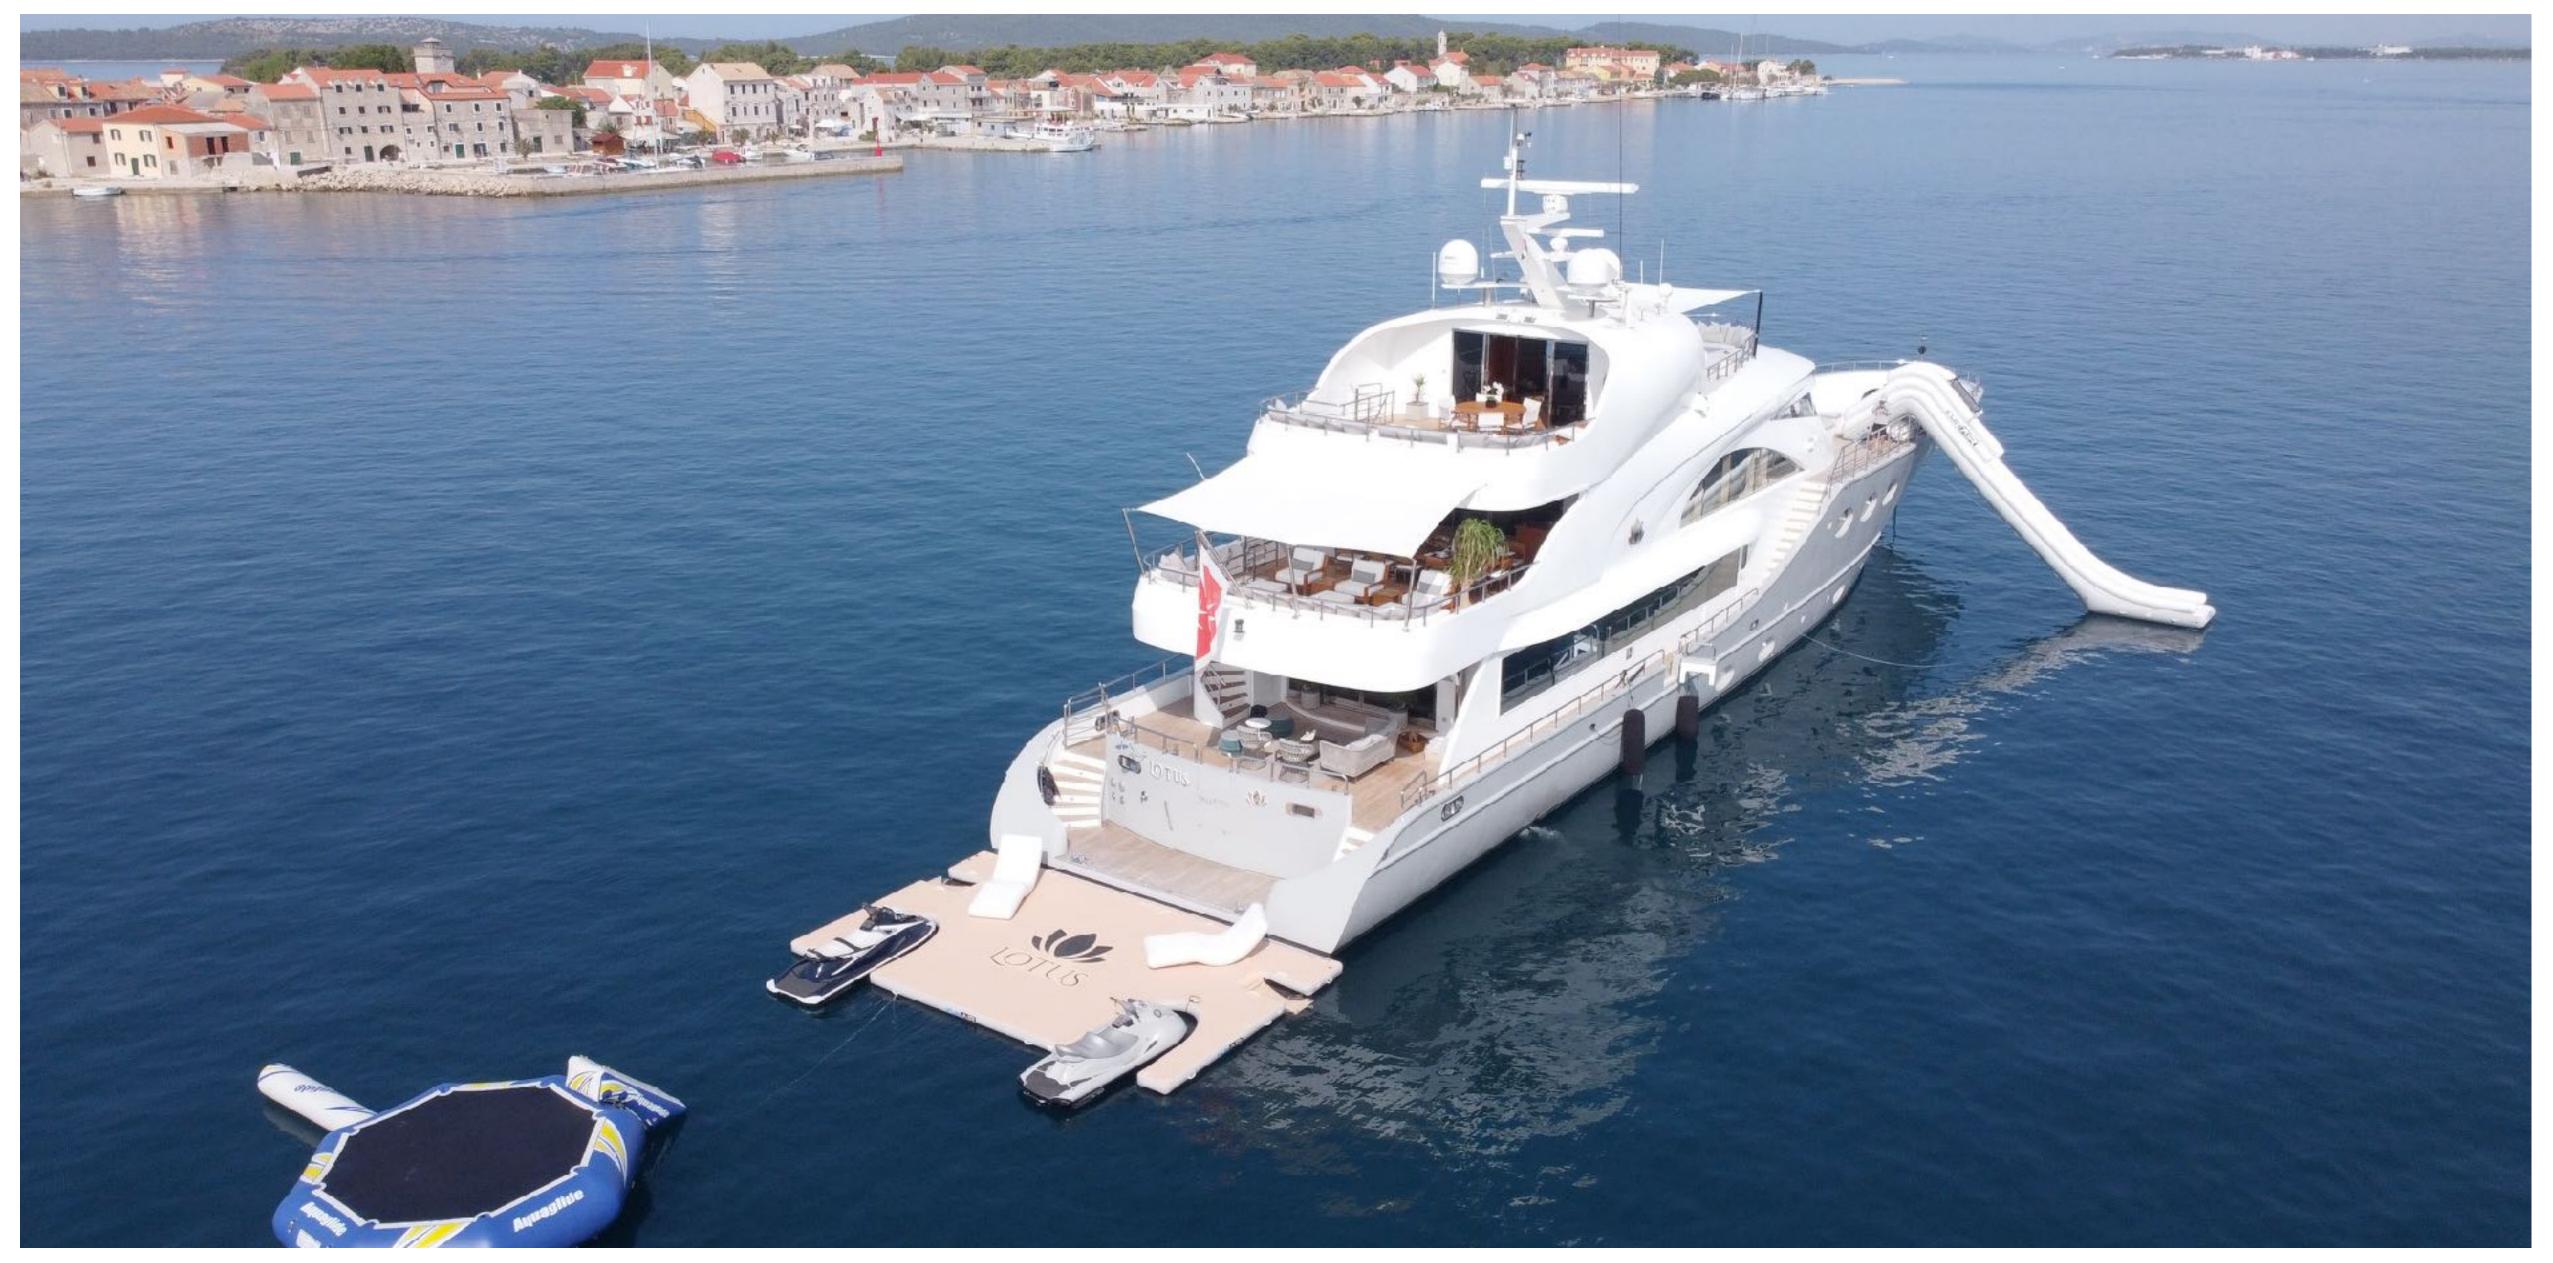

## LUXURY CHARTER YACHT

LOTUS PROFILE

LOTUS MAIN AFT DECK

LOTUS SALON DETAILS

LOTUS MASTER CABIN & ENSUITE

LOTUS GUEST ACCOMMODATION

LOTUS TWIN / DOUBLE CABINS

LOTUS GYM EQUIPMENTS

## TENDERS & WATER TOYS

- 430DL Nouvurania RIB with 60HP Yamaha, new 2017
- 6.5m BSC Colzani RIB with 150HP Yamaha, new 2019
- Waverunners: 2 x 110 HP 4 stroke Yamaha VX Cruiser wave runners
- Diving Equipment: 2 full sets including 2 tanks
- Fishing: Comprehensive range of fishing equipment
- Other: Extensive range of water skis/towables
- Wake Board/Skis
- Array of Towables for 1-4 riders
- Paddle Boards
- Kayaks
- Snorkle Masks and Fins
- Floating swim/beach platform
- Trampoline
- → 6m Slide
- Scooters